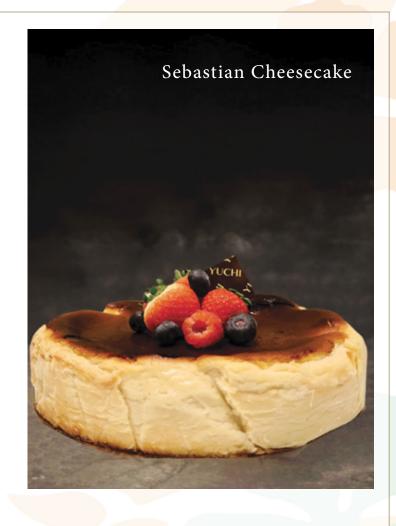

#### SEBASTIAN CHEESE 110 | 21 CAKE WHOLE/SLICED

Smooth and Creamy Inside and Caramelised Outer Crust