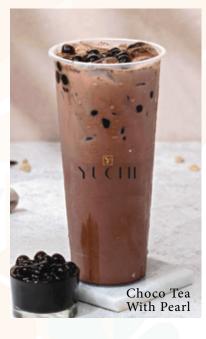

# Classic Series

|                         | 500 CC | 700 CC |
|-------------------------|--------|--------|
| CLASSIC PEARL MILK TEA  | 17     | 21     |
| HOKKAIDO PEARL MILK TEA | 20     | 22     |
| OKINAWA PEARL MILK TEA  | 20     | 22     |
| QQ HAPPY FAMILY         | 20     | 22     |
| OREO MILKTEA            | 18     | 22     |
| CHOCO PEARL MILK TEA    | 19     | 22     |
| COCOA LOVER             | 18     | 22     |