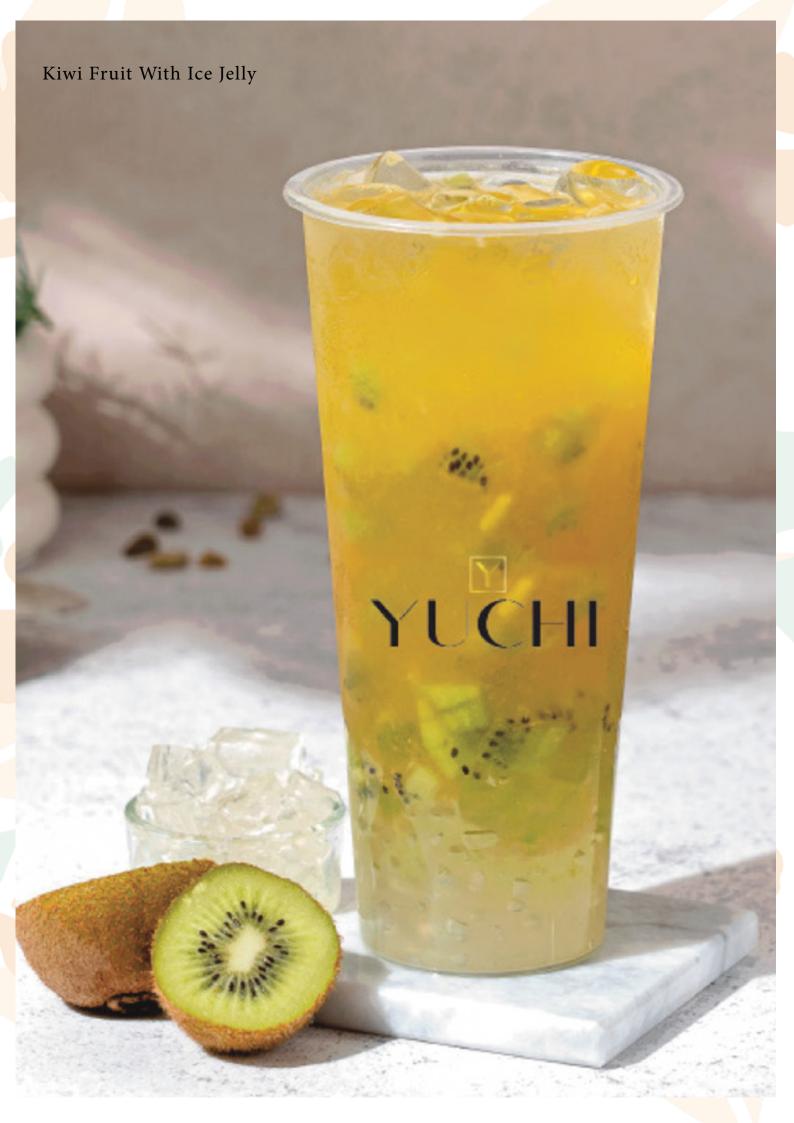

# Fruit lea Series

|                           | 500 CC | 700 CC |
|---------------------------|--------|--------|
| KIWI FRUIT WITH ICE JELLY | 20     | 22     |
| LIME GREEN TEA            | 18     | 22     |
| MANGO GREEN TEA           | 18     | 22     |
| ORANGE GREEN TEA          | 18     | 22     |
| PASSION FRUIT GREEN TEA   | 20     | 22     |
| WINTER MELON WITH LIME    | 20     | 22     |
| PASSION QQ                | 20     | 22     |