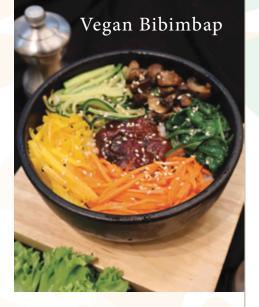

#### **VEGAN BIBIMBAP**

Poached Vegetable, Sesame Oil with Gochujang, Sauce & Miso Soup

**BIBIMBAP** 

Poached Vegetable, Fried Egg, Sesame Oil with Gochujang Sauce & Miso Soup

**0** 65

69