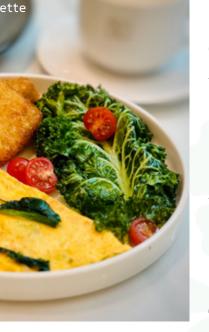

#### ITALIAN OMELETTE

3 Piece Eggs, Bell Pepper, Mix Herbs

Seafood

Vegetarian

MUSHROOM & TURKEY 42 BACON OMELETTE 3 Piece Eggs, Mushroom, Turkey Bacon, Cooking Cream

Vegan \*All Omelette served with Hash Brown

Mushroom & Turkey Bacon Omelette