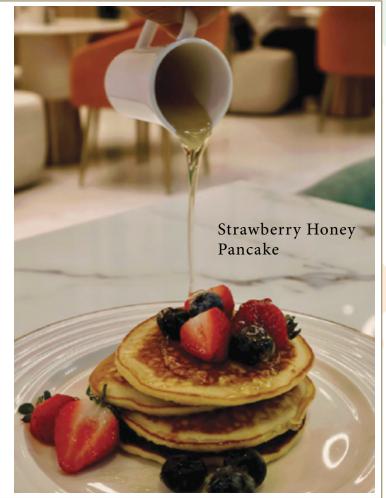

#### STRAWBERRY HONEY 30 PANCAKE

Flour, Butter, Egg, Vanilla, Sugar, Strawberry, Blueberry