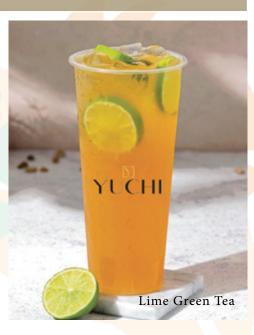

# Nakull Series

|                        | 500 CC | 700 CC |
|------------------------|--------|--------|
| GRAPEFRUIT GREEN TEA   | 21     | 22     |
| GREENTEA               | 21     | 22     |
| PASSION FRUIT GREENTEA | 21     | 22     |
| LIME GREEN TEA         | 21     | 22     |
| MANGO YAKULT           | 21     | 22     |
|                        |        |        |

# Fruit lea Series

|                           | 500 CC | 700 CC |
|---------------------------|--------|--------|
| KIWI FRUIT WITH ICE JELLY | 20     | 22     |
| LIME GREEN TEA            | 18     | 22     |
| MANGO GREEN TEA           | 18     | 22     |
| ORANGE GREEN TEA          | 18     | 22     |
| PASSION FRUIT GREEN TEA   | 20     | 22     |
| WINTER MELON WITH LIME    | 20     | 22     |
| PASSION QQ                | 20     | 22     |