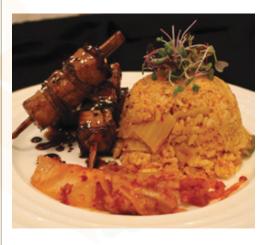

#### KIMCHI RICE & CHICKEN YAKITORI

Kimchi, Chicken Breast, Bell Pepper, Miso Soup, Tofu, Spring Onion, Teriyaki Sauce

Seafood

70