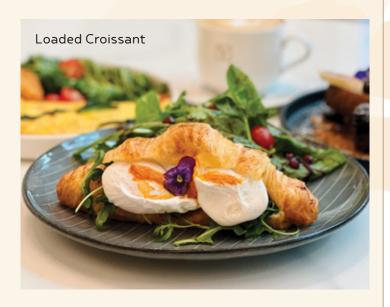

#### LOADED CROISSANT

Poached Egg, Mix Lettuce, Croissant, Harrisa Sauce, Labneh