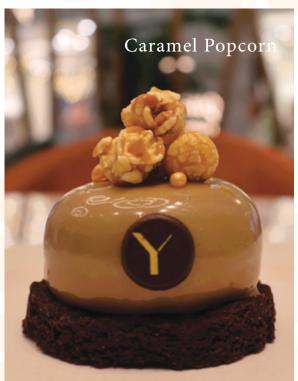

# Petil Gâleau

| CARAMEL POPCORN                                                             | 18 |
|-----------------------------------------------------------------------------|----|
| Caramel, Fudge, Chocolate &<br>Roast <mark>ed</mark> Peanuts                |    |
| KOREAN ROLL -<br>STRAWBERRY<br>Vanilla Sponge/Milk Cream/<br>Strawberry Jam | 19 |
| KOREAN ROLL- UBE                                                            | 19 |
| (PURPLE YAM) Ube Sponge/Milk Cream / Dulce de leche                         |    |
| MANGO PUDDING Sweet Mango Flavored Jelly                                    | 18 |
| HAZELNUT CRISPY Hazelnut, Caramel, Feuilletine Crispy                       | 18 |
| CARAMEL REPUBLIC Dates Sponge & Homemade Lotus Cream                        | 19 |
| PINA COLADA                                                                 | 19 |
| Coconut Cream & Pineapple Compote, Passion Fruit Caviar                     |    |
| YUZA (JAPANESE LEMON)                                                       | 16 |
| Vanilla Sponge / Yuzu Mousse                                                |    |
| PISTACHIO CAKE (NEW)                                                        | 21 |
| Pist Sponge / Milk cream / Raspberry Coulis / Fresh Raspberry / Rose        |    |
| - '                                                                         |    |