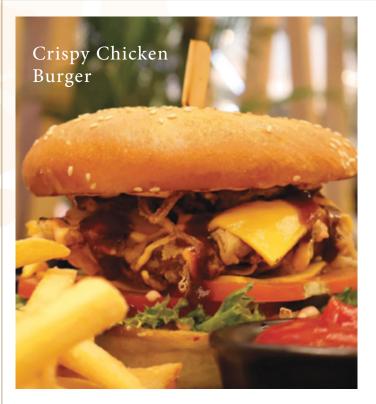

#### CRISPY CHICKEN BURGER 42 Chicken, Bun, Lettuce, Cheese, Fried Onion, BBQ Sauce