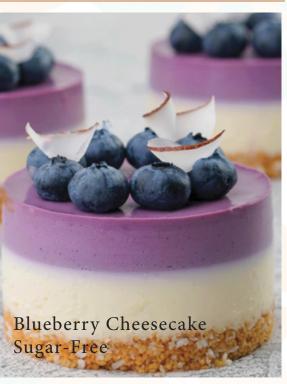

#### BLUEBERRY CHEESE CAKE SUGAR-FREE

24

Labneh Cheesecake, Blueberry Jelly topped with fresh blueberries