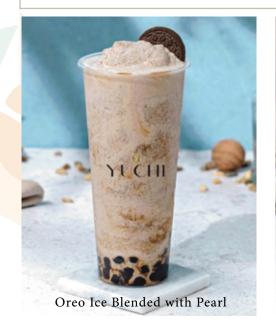

# Ice Blended Series

| COCOA PUDDING WITH ICE CREAM | 24 | COFFEE ICE BLENDED<br>WITH ICE CREAM | 24 |
|------------------------------|----|--------------------------------------|----|
| MANGO BLENDED WITH ICE CREAM | 24 | MANGO FLOAT WITH<br>BISCUIT          | 24 |
| OREO ICE BLENDED WITH PEARL  | 30 |                                      |    |