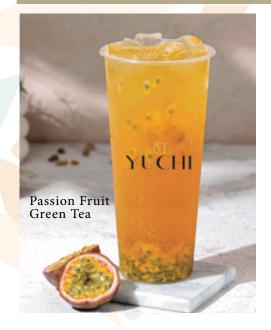

# Nakull Series

|                        | 500 CC | 700 CC |
|------------------------|--------|--------|
| GRAPEFRUIT GREEN TEA   | 21     | 22     |
| GREENTEA               | 21     | 22     |
| PASSION FRUIT GREENTEA | 21     | 22     |
| LIME GREEN TEA         | 21     | 22     |
| MANGO YAKULT           | 21     | 22     |
|                        |        |        |