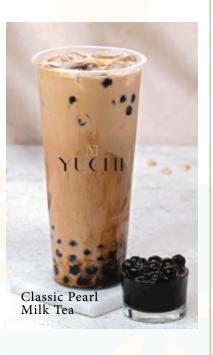

# Classic Series

|                         | 500 CC | 700 CC |
|-------------------------|--------|--------|
| CLASSIC PEARL MILK TEA  | 17     | 21     |
| HOKKAIDO PEARL MILK TEA | 20     | 22     |
| OKINAWA PEARL MILK TEA  | 20     | 22     |
| QQ HAPPY FAMILY         | 20     | 22     |
| OREO MILKTEA            | 18     | 22     |
| CHOCO PEARL MILK TEA    | 19     | 22     |
| COCOA LOVER             | 18     | 22     |