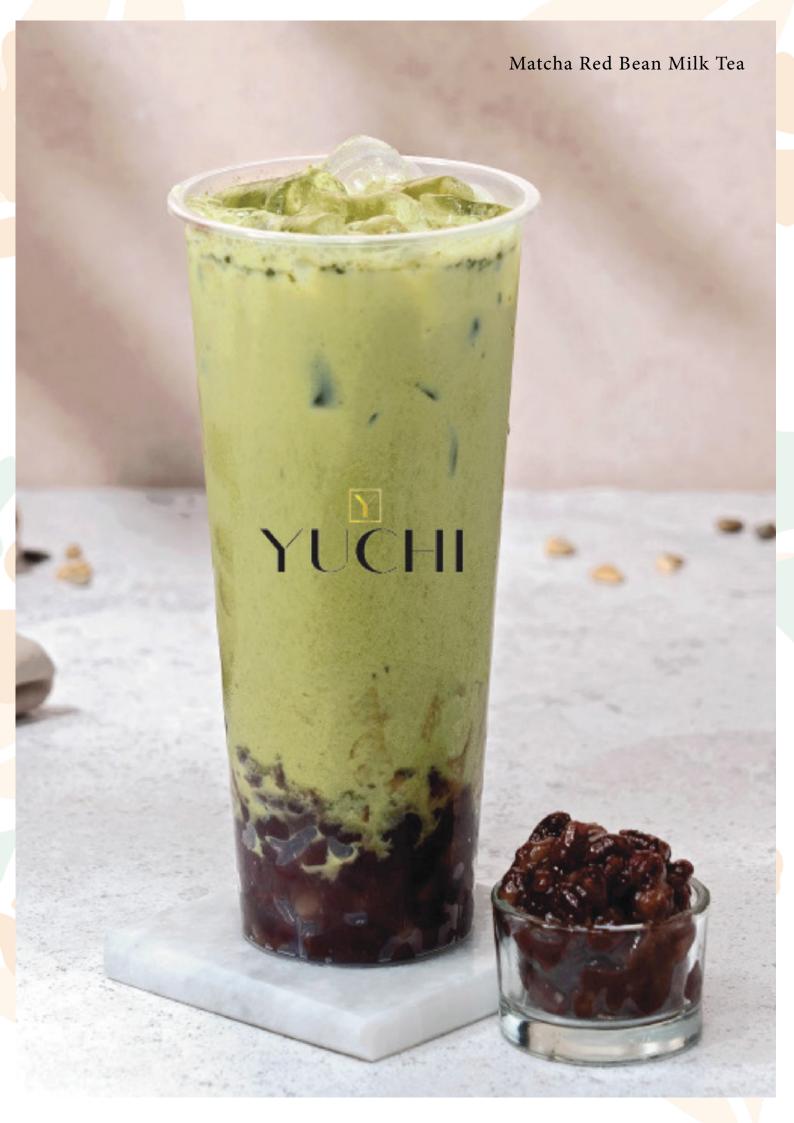

|                                | 500 CC | 700 CC |
|--------------------------------|--------|--------|
| PUDDING MILKTEA                | 17     | 22     |
| WINTER MELON TEA<br>WITH PEARL | 19     | 22     |
| WINTER MELON MILK TEA          | 17     | 22     |
| MANGO MILKTEA                  | 18     | 22     |
| MATCHA MILK TEA                |        | 22     |
| UBE PEARL MILK TEA             | 21     | 22     |
| MATCHA RED BEAN                | 19     | 22     |