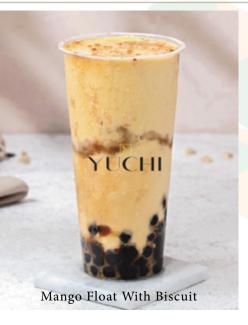

# Ice Blended Series

| COCOA PUDDING WITH ICE CREAM | 24 | COFFEE ICE BLENDED<br>WITH ICE CREAM | 24 |
|------------------------------|----|--------------------------------------|----|
| MANGO BLENDED WITH ICE CREAM | 24 | MANGO FLOAT WITH<br>BISCUIT          | 24 |
| OREO ICE BLENDED WITH PEARL  | 30 |                                      |    |