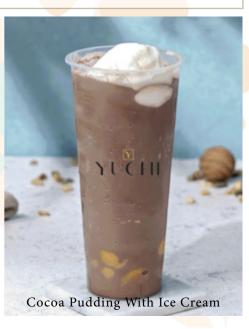

# Ice Blended Series

| COCOA PUDDING WITH ICE CREAM | 24 | COFFEE ICE BLENDED<br>WITH ICE CREAM | 24 |
|------------------------------|----|--------------------------------------|----|
| MANGO BLENDED WITH ICE CREAM | 24 | MANGO FLOAT WITH<br>BISCUIT          | 24 |
| OREO ICE BLENDED WITH PEARL  | 30 |                                      |    |