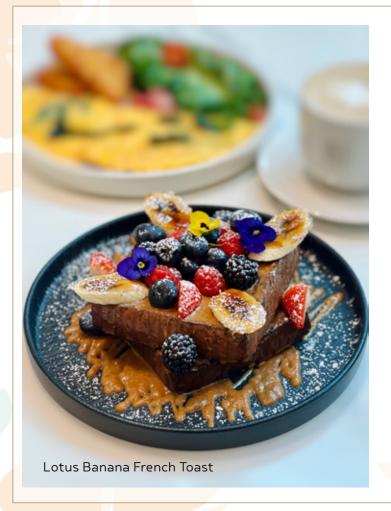

#### LOTUS BANANA FRENCH TOAST 45

Brioche, Egg Mix, Blueberry, Strawberry, Raspberry, Blackberry, Lotus Sauce, Banana Slice